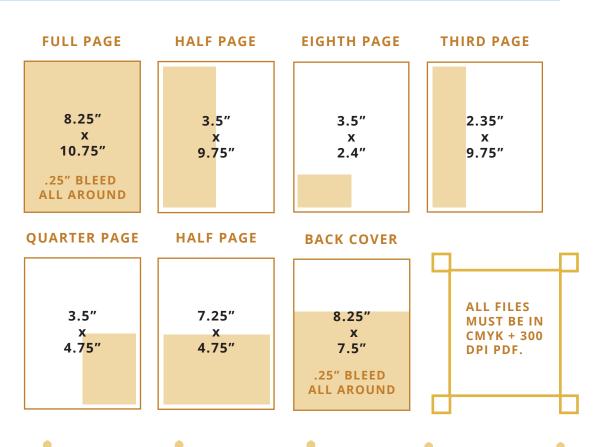

# Magazine Pricing 2020

| POSITION                             | 1x      | 6x      | 12x     |
|--------------------------------------|---------|---------|---------|
| BACK COVER                           | \$3,300 | \$2,970 | \$2,640 |
| INSIDE FRONT COVER INSIDE BACK COVER | \$3,150 | \$2,835 | \$2,520 |
| FULL PAGE                            | \$2,900 | \$2,610 | \$2,320 |
| 1/2 PAGE                             | \$1,740 | \$1,566 | \$1,392 |
| 1/3 PAGE                             | \$1,160 | \$1,044 | \$928   |
| 1/4 PAGE                             | \$870   | \$783   | \$696   |
| 1/8 PAGE                             | \$495   | \$446   | \$396   |