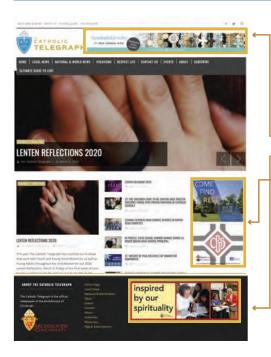

## WHY ADVERTISE ON THE CATHOLIC **TELEGRAPH WEBSITE?**

It is a great way to reach your target audience and to compliment and maximize your print advertising using animated and static digital ads. The Catholic Telegraph website averages more than 140,000 page views per month.

## PREMIUM AD SPACES

### THECATHOLICTELEGRAPH.COM

All spaces have limited availbility

- Leaderboard (top): 728 px X 90 px | \$400 per month
- Banner (lower): 650 px X 250 px | \$300 per month
- Sidebar (side): 300 px X 250 px | \$200 per month