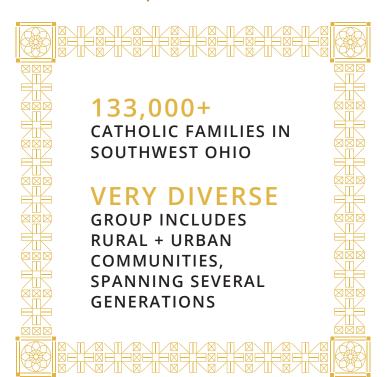

## WHY ADVERTISE IN THE CATHOLIC TELEGRAPH?

#### **INCOME**

Median HH income **\$61K**, nearly **\$18K** above the national average.

## **HOME OWNERNSHIP**

**86.5%** of current readers own their homes. 125% above the national average according to 2000 US Census.

### CHARITABLE GIVING

Our loyal readers share their vision of a better world and put their money where their faith is. Nearly all readers of Catholic newspapers contribute to worthy causes.

- Gifts/contributions (net) 94.9%
- Religious organizations 70%
- Schools/education 34.9%

#### **EMPLOYMENT**

53% of our readers are employed either full or part-time. 37% have retired.

#### BANKING

Readers of Catholic newspapers use a wide variety of consumer financial products with frequency **well above** the national average.